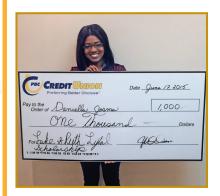

## Official Family Nominations

PBC CREDIT UNION

Preferring Better Choices™

Any member interested in serving as part of our official family must submit petitions to the main office by November 22, 2015. The petitions must include the printed names and signatures of at least 273 members (1% of our membership as of 8-30-2015). Please mail or drop off your petitions in care of: